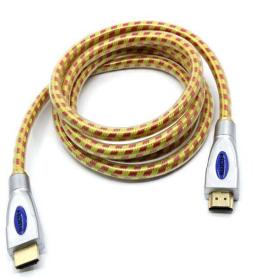

## UMACABLE HIGH QUALITY HDMI CABLE WITH METAL HOUSING

ITEM NO.: UMHD1010

### **KEY FEATURES:**

- High Speed HDMI Cable with Ethernet
- Durable and protective Metal housing Connectors
- Enables transmission of High Dynamic Range (HDR) video
- Bandwidth up to 18Gbps
- 3D video, Deep Color and x.v. Color™
- Dolby® True HD, DTS-HD Master Audio and up to 32 audio channels for a multi-dimensional immersive audio experience
- Up to 1536kHz audio sample frequency for the highest audio fidelity
- Simultaneous delivery of dual video streams to multiple users on the same screen
- Simultaneous delivery of multi-stream audio to multiple users (up to 4)
- Support for the wide angle theatrical 21:9 video aspect ratio
- Dynamic synchronization of video and audio streams
- CEC extensions for control of consumer electronics devices through a single control point
- Lifetime Warranty