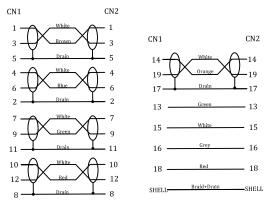

#### **Conductor 1 (5 pairs)**

| Conductor Type: | 30AWG Bare Copper               |
|-----------------|---------------------------------|
| Insulation:     | Foamed PE                       |
| Color:          | Brown/White, Blue/White, Green/ |
|                 | White, Red/White, Orange/White  |
| Drain Wire:     | 30AWG Bare Copper               |
| Shield:         | Aluminum Foil+Mylar             |
|                 | 100% Coverage                   |

#### **Conduct 2 (4 cores)**

| Conductor Type: | 30AWG Bare Copper       |
|-----------------|-------------------------|
| Insulation:     | HDPE                    |
| Color:          | Green, White, Grey, Red |
|                 |                         |
|                 |                         |
| Shield:         | Aluminum Foil+Mylar     |
|                 | 100% Coverage           |
|                 | _                       |

#### **Overall**

Drain Wire: Foil Shield:

Braided Shield: Jacket: 0D:

30AWG Copper Clad Steel Aluminum Foil+Mylar 100% Coverage 16/4/0.12 Aluminum Magnesium PVC 6.0±0.2mm