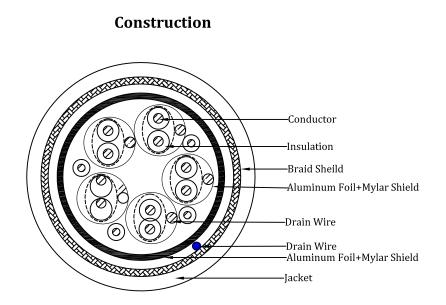

#### **Conductor 1 (5 pairs)**

| Conductor Type: | 30AWG Bare Copper               |
|-----------------|---------------------------------|
| Insulation:     | Foamed PE                       |
| Color:          | Brown/White, Blue/White, Green/ |
|                 | White, Red/White, Orange/White  |
| Drain Wire:     | 30AWG Bare Copper               |
| Shield:         | Aluminum Foil+Mylar             |
|                 | 100% Coverage                   |

#### **Conduct 2 (4 cores)**

| Conductor Type: | 30AWG Bare Copper       |
|-----------------|-------------------------|
| Insulation:     | HDPE                    |
| Color:          | Green, White, Grey, Red |
|                 |                         |
|                 |                         |
| Shield:         | Aluminum Foil+Mylar     |
|                 | 100% Coverage           |
|                 | _                       |

#### **Overall**

Drain Wire: Foil Shield:

Braided Shield: Jacket: 0D:

30AWG Copper Clad Steel Aluminum Foil+Mylar 100% Coverage 16/4/0.12 Aluminum Magnesium PVC 6.0±0.2mm