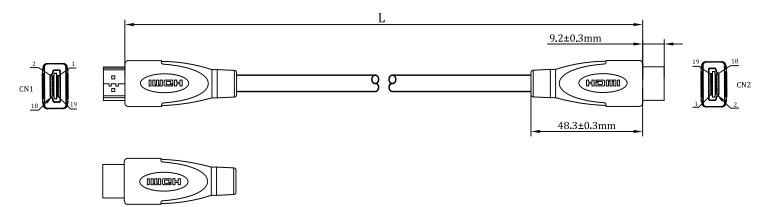

#### **Connector 1**

Connector Type: PIN Construction: Plating: Injection:

HDMI Type A Male Phosphor Copper 1 µm Gold Zinc Alloy

#### **Overall**

Drain Wire: Foil Shield:

Braided Shield: Jacket: 0D:

30AWG Copper Clad Steel Aluminum Foil+Mylar 100% Coverage 16/4/0.12 Aluminum Magnesium PVC 6.0±0.2mm

### **Connector 2**

| MI Type A Male |
|----------------|
| osphor Copper  |
| m Gold         |
| c Alloy        |
|                |

#### **Customized Parameters**

| Guage:         | AWG 30, 28,                              |
|----------------|------------------------------------------|
| Length:        | 1, 1.5, 1.8, 2, 3, 5, 7.5, 10m           |
| Color:         | Black or Customized                      |
| Ferrite Core:  | Customized                               |
| Nylon Mesh:    | Customized                               |
| Packagte type: | PE bag, Zip bag, Box, Hang card, Blister |
|                |                                          |